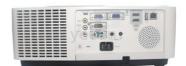

# Specifications:

| Model                  |                                  | YA841                                         |  |  |
|------------------------|----------------------------------|-----------------------------------------------|--|--|
| Resolution             |                                  | WUXGA                                         |  |  |
| Key parts              |                                  |                                               |  |  |
|                        | Throw Ratio                      | 1.17(wide)-1.88(tele)standard lens EC12ZL     |  |  |
| Zoom Ratio             |                                  | 1.6                                           |  |  |
|                        | Light source                     | LASER                                         |  |  |
| Brightness             |                                  |                                               |  |  |
|                        | BrightnessMKT (TBD)              | 8400                                          |  |  |
|                        | BrightnessTYP (TBD)              | 7560                                          |  |  |
|                        | BrightnessMIN (TBD)              | 6720                                          |  |  |
| Overall Spec           |                                  |                                               |  |  |
|                        | Display Panel                    | 0.67" DMD                                     |  |  |
| Panel                  | Display Technology               | DLP                                           |  |  |
|                        | Native Resolution                | WUXGA (1920 x 1200)                           |  |  |
| Light source Life time | Full Normal/Normal<br>mode       | 20000hrs                                      |  |  |
|                        | ECO1 mode                        | 30000hrs                                      |  |  |
|                        | ECO2 mode                        | NA                                            |  |  |
|                        | F                                | 2.4                                           |  |  |
|                        | f                                | 17.2~27.7mm                                   |  |  |
|                        | Zoom/Focus                       | Manual                                        |  |  |
| Projection Lens        | Throw Ratio                      | 1.17 <sub>(wide)-1.88</sub> <sub>(tele)</sub> |  |  |
|                        | Zoom Ratio                       | 1.6                                           |  |  |
|                        | Screen size                      | 60-500 inch                                   |  |  |
|                        | Lens Shift                       | V: 50% -10%, H:±8%                            |  |  |
| CR                     | Contrast Ratio                   | 5000000:1                                     |  |  |
| Noise                  | Noise(dB)                        | 39dB(Normal)<br>36dB(ECO <sub>)</sub>         |  |  |
| Uniformity             | Uniformity(Actual Min) -JISX6911 | 95%                                           |  |  |
| AR                     | Aspect Ratio                     | Native:16:10 Compatible: 4:3/16:9             |  |  |
| Terminal(I/O port)     |                                  |                                               |  |  |
| , , ,                  | VGA                              | *2                                            |  |  |
|                        | HDMI 1.4B(IN)                    | *2                                            |  |  |
|                        | USB-A                            | N/A                                           |  |  |
|                        | USB-B                            | N/A                                           |  |  |
| Input                  | RJ45                             | N/A                                           |  |  |

|                            | DVI-D                                  | INI/A                                                                                                                                                                                                                    |  |  |
|----------------------------|----------------------------------------|--------------------------------------------------------------------------------------------------------------------------------------------------------------------------------------------------------------------------|--|--|
|                            | HD BaseT                               | N/A *1(Optional)                                                                                                                                                                                                         |  |  |
| HD BaseT<br>HD-SDI(3G-SDI) |                                        | *1(Optional) N/A                                                                                                                                                                                                         |  |  |
| Video                      |                                        | *1                                                                                                                                                                                                                       |  |  |
| Audio L (RCA)              |                                        | *1                                                                                                                                                                                                                       |  |  |
|                            |                                        | *1                                                                                                                                                                                                                       |  |  |
|                            | Audio in                               | *1                                                                                                                                                                                                                       |  |  |
|                            | (mini jack,3.5mm)                      |                                                                                                                                                                                                                          |  |  |
|                            | VGA<br>HDMI 1.4B(OUT)                  | *1<br>N/A                                                                                                                                                                                                                |  |  |
| Output                     | Audio out                              |                                                                                                                                                                                                                          |  |  |
|                            | (mini-jack,3.5mm)                      | *1                                                                                                                                                                                                                       |  |  |
|                            | RS232                                  | *1                                                                                                                                                                                                                       |  |  |
|                            | RJ45                                   | *1 (Control)                                                                                                                                                                                                             |  |  |
| Control                    | USB-B                                  | *1 (For upgrade)                                                                                                                                                                                                         |  |  |
| 0011.101                   | USB (Type A) only                      | *1                                                                                                                                                                                                                       |  |  |
|                            | support 5V                             | · ·                                                                                                                                                                                                                      |  |  |
|                            | Wired Remote(OUT)                      | N/A                                                                                                                                                                                                                      |  |  |
| General Spec               |                                        |                                                                                                                                                                                                                          |  |  |
| Audio                      | Speaker                                | 10W*1                                                                                                                                                                                                                    |  |  |
| Dust filter                | '                                      | NA                                                                                                                                                                                                                       |  |  |
| Filter Life time           |                                        | NA NA                                                                                                                                                                                                                    |  |  |
|                            | Power Requeirements                    |                                                                                                                                                                                                                          |  |  |
|                            | Power Consumption                      |                                                                                                                                                                                                                          |  |  |
|                            | (Normal) (Max)                         | 670                                                                                                                                                                                                                      |  |  |
| Power Canalimation         | Power Consumption                      | 520                                                                                                                                                                                                                      |  |  |
| Power Consumption          | (ECO1) (Max) Power Consumption         |                                                                                                                                                                                                                          |  |  |
|                            | (ECO2) (Max)                           | NA                                                                                                                                                                                                                       |  |  |
|                            | ECO Standby Mode                       | <0.5W                                                                                                                                                                                                                    |  |  |
|                            | Power Consumption                      |                                                                                                                                                                                                                          |  |  |
|                            | O                                      | 0m≤Altitude≤1700m, Ambient0 ~50                                                                                                                                                                                          |  |  |
|                            | Operating Temp.                        | 1700m Altitude 3000m Ambient 0 ~40                                                                                                                                                                                       |  |  |
| Temp.&Humidity             | O The section                          | ,                                                                                                                                                                                                                        |  |  |
| Tomp.a. familiary          | Operating Thumidity.                   | 20-85%                                                                                                                                                                                                                   |  |  |
|                            | Store Temp.                            | -10 to 50deg.C                                                                                                                                                                                                           |  |  |
|                            | High altitude                          | 0~3000m                                                                                                                                                                                                                  |  |  |
| Other Functions            |                                        |                                                                                                                                                                                                                          |  |  |
| Keystone                   | Keystone Correction (Lens@center)      | V:±30°<br>4 Corner Correction                                                                                                                                                                                            |  |  |
|                            | (                                      |                                                                                                                                                                                                                          |  |  |
| OSD                        | Languages                              | 26 languages: English, German, French, Italian, Spanish, Polish, Swedish, Dutch, Portugese, Japanese, Simplified Chinese, Traditional Chinese, Korean, Russian, Arabic, Turkish, Finnish, Norwegian, Danish, Indonesian, |  |  |
|                            | LAN Control-                           | Hungarian, Czech, Kazak,Vietnamese,Thai, Farsi                                                                                                                                                                           |  |  |
|                            | RoomView (Crestron)                    | Yes                                                                                                                                                                                                                      |  |  |
| LAN Control                | LAN Control AMX                        | Yes                                                                                                                                                                                                                      |  |  |
|                            | Discovery                              |                                                                                                                                                                                                                          |  |  |
|                            | LAN Control PJ Link                    | Yes                                                                                                                                                                                                                      |  |  |
| Scanning Frequency         | H-Synch Range                          | 15~100KHz                                                                                                                                                                                                                |  |  |
| ocanning Frequency         | V-Synch Range                          | 24~85Hz                                                                                                                                                                                                                  |  |  |
| Dioploy Boool              | Computer Signal Input                  | VGA, SVGA, XGA, SXGA,WXGA,UXGA,WUXGA                                                                                                                                                                                     |  |  |
| Display Resolution         | Video Signal Input                     | 480i, 480p, 576i, 576p, 720p, 1080i and 1080p                                                                                                                                                                            |  |  |
|                            | Auto Setup                             | INPUT SEARCH,AUTO PC,Auto Keystone                                                                                                                                                                                       |  |  |
|                            | Blank                                  | Yes                                                                                                                                                                                                                      |  |  |
|                            | Suspend                                | Yes(5 minutes no signal as default)                                                                                                                                                                                      |  |  |
| SW setting                 |                                        |                                                                                                                                                                                                                          |  |  |
|                            | Picture mode                           | Dynamic,Standard,Cinema, Blackboard                                                                                                                                                                                      |  |  |
|                            | Cooling time                           | 0s                                                                                                                                                                                                                       |  |  |
|                            | Closed caption                         | N/A                                                                                                                                                                                                                      |  |  |
|                            | Auto Ceiling                           | Yes                                                                                                                                                                                                                      |  |  |
|                            | 1                                      | ±5                                                                                                                                                                                                                       |  |  |
|                            | D-Zoom                                 | E2                                                                                                                                                                                                                       |  |  |
|                            | D-Zoom<br>360° projection              | Yes                                                                                                                                                                                                                      |  |  |
|                            |                                        |                                                                                                                                                                                                                          |  |  |
|                            | 360° projection<br>Edge Blending       | Yes<br>N/A                                                                                                                                                                                                               |  |  |
| Others                     | 360° projection<br>Edge Blending<br>3D | Yes                                                                                                                                                                                                                      |  |  |
| Others                     | 360° projection<br>Edge Blending       | Yes<br>N/A                                                                                                                                                                                                               |  |  |