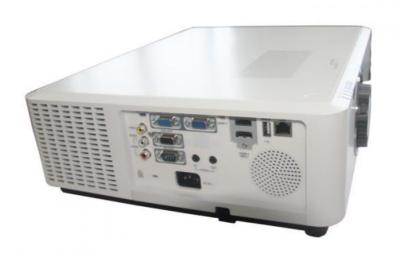

# Specifications:

| Model                  |                                  | YA841                                         |  |  |
|------------------------|----------------------------------|-----------------------------------------------|--|--|
| Resolution             |                                  | WUXGA                                         |  |  |
| Key parts              |                                  |                                               |  |  |
|                        | Throw Ratio                      | 1.17(wide)-1.88(tele)standard lens EC12ZL     |  |  |
| Zoom Ratio             |                                  | 1.6                                           |  |  |
|                        | Light source                     | LASER                                         |  |  |
| Brightness             |                                  |                                               |  |  |
|                        | BrightnessMKT (TBD)              | 8400                                          |  |  |
|                        | BrightnessTYP (TBD)              | 7560                                          |  |  |
|                        | BrightnessMIN (TBD)              | 6720                                          |  |  |
| Overall Spec           |                                  |                                               |  |  |
|                        | Display Panel                    | 0.67" DMD                                     |  |  |
| Panel                  | Display Technology               | DLP                                           |  |  |
|                        | Native Resolution                | WUXGA (1920 x 1200)                           |  |  |
| Light source Life time | Full Normal/Normal<br>mode       | 20000hrs                                      |  |  |
|                        | ECO1 mode                        | 30000hrs                                      |  |  |
|                        | ECO2 mode                        | NA                                            |  |  |
|                        | F                                | 2.4                                           |  |  |
|                        | f                                | 17.2~27.7mm                                   |  |  |
|                        | Zoom/Focus                       | Manual                                        |  |  |
| Projection Lens        | Throw Ratio                      | 1.17 <sub>(wide)-1.88</sub> <sub>(tele)</sub> |  |  |
|                        | Zoom Ratio                       | 1.6                                           |  |  |
|                        | Screen size                      | 60-500 inch                                   |  |  |
|                        | Lens Shift                       | V: 50% -10%, H:±8%                            |  |  |
| CR                     | Contrast Ratio                   | 5000000:1                                     |  |  |
| Noise                  | Noise(dB)                        | 39dB(Normal)<br>36dB(ECO <sub>)</sub>         |  |  |
| Uniformity             | Uniformity(Actual Min) -JISX6911 | 95%                                           |  |  |
| AR                     | Aspect Ratio                     | Native:16:10 Compatible: 4:3/16:9             |  |  |
| Terminal(I/O port)     |                                  |                                               |  |  |
| , , ,                  | VGA                              | *2                                            |  |  |
|                        | HDMI 1.4B(IN)                    | *2                                            |  |  |
|                        | USB-A                            | N/A                                           |  |  |
|                        | USB-B                            | N/A                                           |  |  |
| Input                  | RJ45                             | N/A                                           |  |  |

|                            | DVI-D                                  | INI/A                                                                                                                                                                                                                    |  |  |
|----------------------------|----------------------------------------|--------------------------------------------------------------------------------------------------------------------------------------------------------------------------------------------------------------------------|--|--|
|                            | HD BaseT                               | N/A *1(Optional)                                                                                                                                                                                                         |  |  |
| HD BaseT<br>HD-SDI(3G-SDI) |                                        | *1(Optional) N/A                                                                                                                                                                                                         |  |  |
| Video                      |                                        | *1                                                                                                                                                                                                                       |  |  |
| Audio L (RCA)              |                                        | *1                                                                                                                                                                                                                       |  |  |
|                            |                                        | *1                                                                                                                                                                                                                       |  |  |
|                            | Audio in                               | *1                                                                                                                                                                                                                       |  |  |
|                            | (mini jack,3.5mm)                      |                                                                                                                                                                                                                          |  |  |
|                            | VGA<br>HDMI 1.4B(OUT)                  | *1<br>N/A                                                                                                                                                                                                                |  |  |
| Output                     | Audio out                              |                                                                                                                                                                                                                          |  |  |
|                            | (mini-jack,3.5mm)                      | *1                                                                                                                                                                                                                       |  |  |
|                            | RS232                                  | *1                                                                                                                                                                                                                       |  |  |
|                            | RJ45                                   | *1 (Control)                                                                                                                                                                                                             |  |  |
| Control                    | USB-B                                  | *1 (For upgrade)                                                                                                                                                                                                         |  |  |
| 0011.101                   | USB (Type A) only                      | *1                                                                                                                                                                                                                       |  |  |
|                            | support 5V                             | · ·                                                                                                                                                                                                                      |  |  |
|                            | Wired Remote(OUT)                      | N/A                                                                                                                                                                                                                      |  |  |
| General Spec               |                                        |                                                                                                                                                                                                                          |  |  |
| Audio                      | Speaker                                | 10W*1                                                                                                                                                                                                                    |  |  |
| Dust filter                | '                                      | NA                                                                                                                                                                                                                       |  |  |
| Filter Life time           |                                        | NA NA                                                                                                                                                                                                                    |  |  |
|                            | Power Requeirements                    |                                                                                                                                                                                                                          |  |  |
|                            | Power Consumption                      |                                                                                                                                                                                                                          |  |  |
|                            | (Normal) (Max)                         | 670                                                                                                                                                                                                                      |  |  |
| Power Canalimation         | Power Consumption                      | 520                                                                                                                                                                                                                      |  |  |
| Power Consumption          | (ECO1) (Max) Power Consumption         |                                                                                                                                                                                                                          |  |  |
|                            | (ECO2) (Max)                           | NA                                                                                                                                                                                                                       |  |  |
|                            | ECO Standby Mode                       | <0.5W                                                                                                                                                                                                                    |  |  |
|                            | Power Consumption                      |                                                                                                                                                                                                                          |  |  |
|                            | O                                      | 0m≤Altitude≤1700m, Ambient0 ~50                                                                                                                                                                                          |  |  |
|                            | Operating Temp.                        | 1700m Altitude 3000m Ambient 0 ~40                                                                                                                                                                                       |  |  |
| Temp.&Humidity             | O The section                          | ,                                                                                                                                                                                                                        |  |  |
| Tomp.a. familiary          | Operating Thumidity.                   | 20-85%                                                                                                                                                                                                                   |  |  |
|                            | Store Temp.                            | -10 to 50deg.C                                                                                                                                                                                                           |  |  |
|                            | High altitude                          | 0~3000m                                                                                                                                                                                                                  |  |  |
| Other Functions            |                                        |                                                                                                                                                                                                                          |  |  |
| Keystone                   | Keystone Correction (Lens@center)      | V:±30°<br>4 Corner Correction                                                                                                                                                                                            |  |  |
|                            | (                                      |                                                                                                                                                                                                                          |  |  |
| OSD                        | Languages                              | 26 languages: English, German, French, Italian, Spanish, Polish, Swedish, Dutch, Portugese, Japanese, Simplified Chinese, Traditional Chinese, Korean, Russian, Arabic, Turkish, Finnish, Norwegian, Danish, Indonesian, |  |  |
|                            | LAN Control-                           | Hungarian, Czech, Kazak,Vietnamese,Thai, Farsi                                                                                                                                                                           |  |  |
|                            | RoomView (Crestron)                    | Yes                                                                                                                                                                                                                      |  |  |
| LAN Control                | LAN Control AMX                        | Yes                                                                                                                                                                                                                      |  |  |
|                            | Discovery                              |                                                                                                                                                                                                                          |  |  |
|                            | LAN Control PJ Link                    | Yes                                                                                                                                                                                                                      |  |  |
| Scanning Frequency         | H-Synch Range                          | 15~100KHz                                                                                                                                                                                                                |  |  |
| ocanning Frequency         | V-Synch Range                          | 24~85Hz                                                                                                                                                                                                                  |  |  |
| Dioploy Boool              | Computer Signal Input                  | VGA, SVGA, XGA, SXGA,WXGA,UXGA,WUXGA                                                                                                                                                                                     |  |  |
| Display Resolution         | Video Signal Input                     | 480i, 480p, 576i, 576p, 720p, 1080i and 1080p                                                                                                                                                                            |  |  |
|                            | Auto Setup                             | INPUT SEARCH,AUTO PC,Auto Keystone                                                                                                                                                                                       |  |  |
|                            | Blank                                  | Yes                                                                                                                                                                                                                      |  |  |
|                            | Suspend                                | Yes(5 minutes no signal as default)                                                                                                                                                                                      |  |  |
| SW setting                 |                                        |                                                                                                                                                                                                                          |  |  |
|                            | Picture mode                           | Dynamic,Standard,Cinema, Blackboard                                                                                                                                                                                      |  |  |
|                            | Cooling time                           | 0s                                                                                                                                                                                                                       |  |  |
|                            | Closed caption                         | N/A                                                                                                                                                                                                                      |  |  |
|                            | Auto Ceiling                           | Yes                                                                                                                                                                                                                      |  |  |
|                            | 1                                      | ±5                                                                                                                                                                                                                       |  |  |
|                            | D-Zoom                                 | E2                                                                                                                                                                                                                       |  |  |
|                            | D-Zoom<br>360° projection              | Yes                                                                                                                                                                                                                      |  |  |
|                            |                                        |                                                                                                                                                                                                                          |  |  |
|                            | 360° projection<br>Edge Blending       | Yes<br>N/A                                                                                                                                                                                                               |  |  |
| Others                     | 360° projection<br>Edge Blending<br>3D | Yes                                                                                                                                                                                                                      |  |  |
| Others                     | 360° projection<br>Edge Blending       | Yes<br>N/A                                                                                                                                                                                                               |  |  |