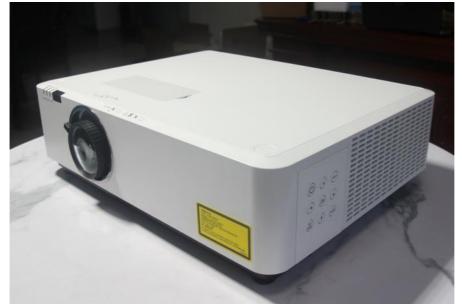

# Projector appearance:

Application:
Widely used outdoor projection, extra-large meeting rooms/househall/Academic Lecture Hall/hospital hall/big church/factory workshop and so on.