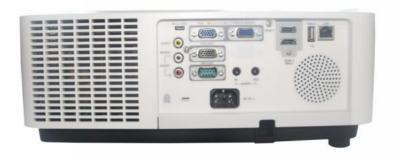

# Specifications:

| Model                  |                                  | YA841                                         |  |  |
|------------------------|----------------------------------|-----------------------------------------------|--|--|
| Resolution             |                                  | WUXGA                                         |  |  |
| Key parts              |                                  |                                               |  |  |
|                        | Throw Ratio                      | 1.17(wide)-1.88(tele)standard lens EC12ZL     |  |  |
| Zoom Ratio             |                                  | 1.6                                           |  |  |
|                        | Light source                     | LASER                                         |  |  |
| Brightness             |                                  |                                               |  |  |
|                        | BrightnessMKT (TBD)              | 8400                                          |  |  |
|                        | BrightnessTYP (TBD)              | 7560                                          |  |  |
|                        | BrightnessMIN (TBD)              | 6720                                          |  |  |
| Overall Spec           |                                  |                                               |  |  |
|                        | Display Panel                    | 0.67" DMD                                     |  |  |
| Panel                  | Display Technology               | DLP                                           |  |  |
|                        | Native Resolution                | WUXGA (1920 x 1200)                           |  |  |
| Light source Life time | Full Normal/Normal<br>mode       | 20000hrs                                      |  |  |
|                        | ECO1 mode                        | 30000hrs                                      |  |  |
|                        | ECO2 mode                        | NA                                            |  |  |
|                        | F                                | 2.4                                           |  |  |
|                        | f                                | 17.2~27.7mm                                   |  |  |
|                        | Zoom/Focus                       | Manual                                        |  |  |
| Projection Lens        | Throw Ratio                      | 1.17 <sub>(wide)-1.88</sub> <sub>(tele)</sub> |  |  |
|                        | Zoom Ratio                       | 1.6                                           |  |  |
|                        | Screen size                      | 60-500 inch                                   |  |  |
|                        | Lens Shift                       | V: 50% -10%, H:±8%                            |  |  |
| CR                     | Contrast Ratio                   | 5000000:1                                     |  |  |
| Noise                  | Noise(dB)                        | 39dB(Normal)<br>36dB(ECO <sub>)</sub>         |  |  |
| Uniformity             | Uniformity(Actual Min) -JISX6911 | 95%                                           |  |  |
| AR                     | Aspect Ratio                     | Native:16:10 Compatible: 4:3/16:9             |  |  |
| Terminal(I/O port)     |                                  |                                               |  |  |
| , , ,                  | VGA                              | *2                                            |  |  |
|                        | HDMI 1.4B(IN)                    | *2                                            |  |  |
|                        | USB-A                            | N/A                                           |  |  |
|                        | USB-B                            | N/A                                           |  |  |
| Input                  | RJ45                             | N/A                                           |  |  |

|                            | DVI-D                                  | INI/A                                                                                                                                                                                                                    |  |  |
|----------------------------|----------------------------------------|--------------------------------------------------------------------------------------------------------------------------------------------------------------------------------------------------------------------------|--|--|
|                            | HD BaseT                               | N/A *1(Optional)                                                                                                                                                                                                         |  |  |
| HD BaseT<br>HD-SDI(3G-SDI) |                                        | *1(Optional) N/A                                                                                                                                                                                                         |  |  |
| Video                      |                                        | *1                                                                                                                                                                                                                       |  |  |
| Audio L (RCA)              |                                        | *1                                                                                                                                                                                                                       |  |  |
|                            |                                        | *1                                                                                                                                                                                                                       |  |  |
|                            | Audio in                               | *1                                                                                                                                                                                                                       |  |  |
|                            | (mini jack,3.5mm)                      |                                                                                                                                                                                                                          |  |  |
|                            | VGA<br>HDMI 1.4B(OUT)                  | *1<br>N/A                                                                                                                                                                                                                |  |  |
| Output                     | Audio out                              |                                                                                                                                                                                                                          |  |  |
|                            | (mini-jack,3.5mm)                      | *1                                                                                                                                                                                                                       |  |  |
|                            | RS232                                  | *1                                                                                                                                                                                                                       |  |  |
|                            | RJ45                                   | *1 (Control)                                                                                                                                                                                                             |  |  |
| Control                    | USB-B                                  | *1 (For upgrade)                                                                                                                                                                                                         |  |  |
| 0011.101                   | USB (Type A) only                      | *1                                                                                                                                                                                                                       |  |  |
|                            | support 5V                             | · ·                                                                                                                                                                                                                      |  |  |
|                            | Wired Remote(OUT)                      | N/A                                                                                                                                                                                                                      |  |  |
| General Spec               |                                        |                                                                                                                                                                                                                          |  |  |
| Audio                      | Speaker                                | 10W*1                                                                                                                                                                                                                    |  |  |
| Dust filter                | '                                      | NA                                                                                                                                                                                                                       |  |  |
| Filter Life time           |                                        | NA NA                                                                                                                                                                                                                    |  |  |
|                            | Power Requeirements                    |                                                                                                                                                                                                                          |  |  |
|                            | Power Consumption                      |                                                                                                                                                                                                                          |  |  |
|                            | (Normal) (Max)                         | 670                                                                                                                                                                                                                      |  |  |
| Power Canalimation         | Power Consumption                      | 520                                                                                                                                                                                                                      |  |  |
| Power Consumption          | (ECO1) (Max) Power Consumption         |                                                                                                                                                                                                                          |  |  |
|                            | (ECO2) (Max)                           | NA                                                                                                                                                                                                                       |  |  |
|                            | ECO Standby Mode                       | <0.5W                                                                                                                                                                                                                    |  |  |
|                            | Power Consumption                      |                                                                                                                                                                                                                          |  |  |
|                            | O                                      | 0m≤Altitude≤1700m, Ambient0 ~50                                                                                                                                                                                          |  |  |
|                            | Operating Temp.                        | 1700m Altitude 3000m Ambient 0 ~40                                                                                                                                                                                       |  |  |
| Temp.&Humidity             | O The section                          | ,                                                                                                                                                                                                                        |  |  |
| Tomp.a. familiary          | Operating Thumidity.                   | 20-85%                                                                                                                                                                                                                   |  |  |
|                            | Store Temp.                            | -10 to 50deg.C                                                                                                                                                                                                           |  |  |
|                            | High altitude                          | 0~3000m                                                                                                                                                                                                                  |  |  |
| Other Functions            |                                        |                                                                                                                                                                                                                          |  |  |
| Keystone                   | Keystone Correction (Lens@center)      | V:±30°<br>4 Corner Correction                                                                                                                                                                                            |  |  |
|                            | (                                      |                                                                                                                                                                                                                          |  |  |
| OSD                        | Languages                              | 26 languages: English, German, French, Italian, Spanish, Polish, Swedish, Dutch, Portugese, Japanese, Simplified Chinese, Traditional Chinese, Korean, Russian, Arabic, Turkish, Finnish, Norwegian, Danish, Indonesian, |  |  |
|                            | LAN Control-                           | Hungarian, Czech, Kazak,Vietnamese,Thai, Farsi                                                                                                                                                                           |  |  |
|                            | RoomView (Crestron)                    | Yes                                                                                                                                                                                                                      |  |  |
| LAN Control                | LAN Control AMX                        | Yes                                                                                                                                                                                                                      |  |  |
|                            | Discovery                              |                                                                                                                                                                                                                          |  |  |
|                            | LAN Control PJ Link                    | Yes                                                                                                                                                                                                                      |  |  |
| Scanning Frequency         | H-Synch Range                          | 15~100KHz                                                                                                                                                                                                                |  |  |
| ocanning Frequency         | V-Synch Range                          | 24~85Hz                                                                                                                                                                                                                  |  |  |
| Dioploy Boool              | Computer Signal Input                  | VGA, SVGA, XGA, SXGA,WXGA,UXGA,WUXGA                                                                                                                                                                                     |  |  |
| Display Resolution         | Video Signal Input                     | 480i, 480p, 576i, 576p, 720p, 1080i and 1080p                                                                                                                                                                            |  |  |
|                            | Auto Setup                             | INPUT SEARCH,AUTO PC,Auto Keystone                                                                                                                                                                                       |  |  |
|                            | Blank                                  | Yes                                                                                                                                                                                                                      |  |  |
|                            | Suspend                                | Yes(5 minutes no signal as default)                                                                                                                                                                                      |  |  |
| SW setting                 |                                        |                                                                                                                                                                                                                          |  |  |
|                            | Picture mode                           | Dynamic,Standard,Cinema, Blackboard                                                                                                                                                                                      |  |  |
|                            | Cooling time                           | 0s                                                                                                                                                                                                                       |  |  |
|                            | Closed caption                         | N/A                                                                                                                                                                                                                      |  |  |
|                            | Auto Ceiling                           | Yes                                                                                                                                                                                                                      |  |  |
|                            | 1                                      | ±5                                                                                                                                                                                                                       |  |  |
|                            | D-Zoom                                 | E2                                                                                                                                                                                                                       |  |  |
|                            | D-Zoom<br>360° projection              | Yes                                                                                                                                                                                                                      |  |  |
|                            |                                        |                                                                                                                                                                                                                          |  |  |
|                            | 360° projection<br>Edge Blending       | Yes<br>N/A                                                                                                                                                                                                               |  |  |
| Others                     | 360° projection<br>Edge Blending<br>3D | Yes                                                                                                                                                                                                                      |  |  |
| Others                     | 360° projection<br>Edge Blending       | Yes<br>N/A                                                                                                                                                                                                               |  |  |