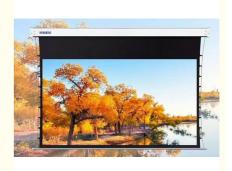

#### ·Features

With a 1cm frame, the material selection and design of the narrow frame tend to be simple and look very high-end. Ultra-wide viewing angle ensures that there will be no optical shadows when viewing the image at any angle. Excelent ablily to resist ambient light interference. Compared with ordinary difuse refection white screen, the image contrast is increased by 100%

Using the principle of diffuse reflection of light, the surface is specially treated to make the screen smooth and clean In bright indoor environments, it can still maintain vivid colors and clear images