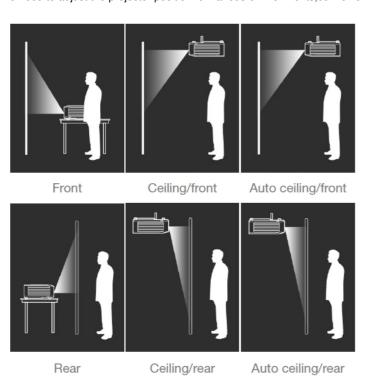

### Optional five lenses from standard long throw to short throw

360° all-round projection, install as you like Multiple projection methods for any environment Provides multiple projection methods, front projection, rear projection, ceiling/front projection, ceiling/front projection, auto ceiling/front projection and auto ceiling/rear projection.

No need to adjust the projector position for various environments, convenient and fast.