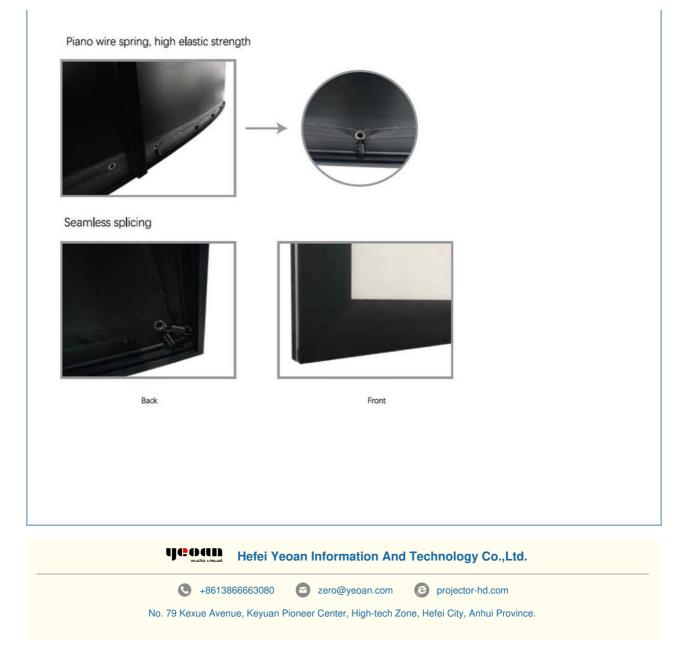

Carefully selected imported flannelette, environmental protection of natural wool, long lannelette technology, thickness up to 1.5mm.

It can effectively realize the seamless stitching ofpicture frame, the wool has the automatic elastic energy, and can quickly realize the automaticrepair after the down under the action of external force, the flannelette has two kinds of borders, 75 mm and 100 mm.