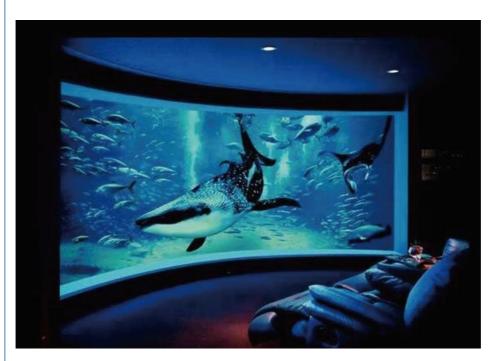

#### ♦The arc structure ensures a perfect vision and prevents the image from deformation.

### ♦The arc screen provides a greater visual angle