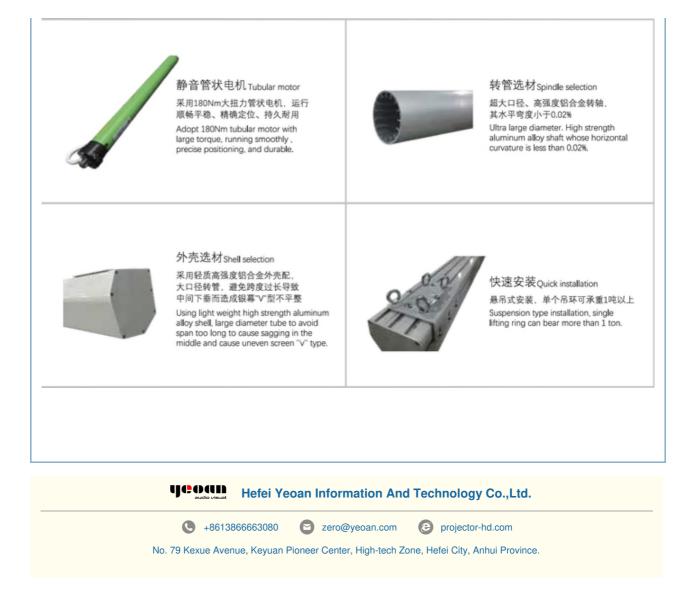

## **Product Description**

- Novel and generous appearance with high-strength aluminum alloy shell with painting-treated surface.
- The underwinding engineering screen focuses on detail processing. It has tackled sometechnical problems with its outstanding technologies and advanced equipment.
- ♦ Multi-protections are designed such as limit, lock, fall prevention and so on.
- The product can be designed on the basis on application environment, user requirement.and other specified requirements.