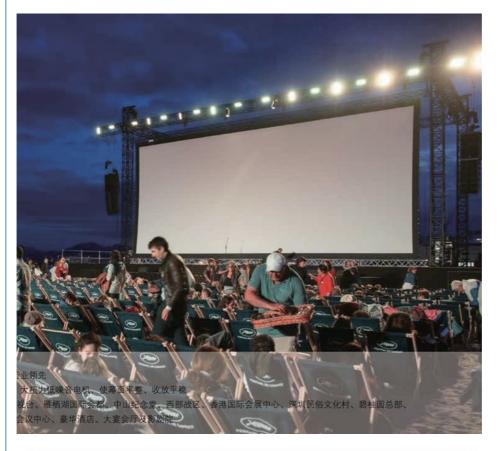

## High Strength Aluminum Alloy Projectorscreens Large Venue Fixed Frame

## **Product Description**

- Novel and generous appearance with high-strength aluminum alloy shell with painting-treated surface.
- The underwinding engineering screen focuses on detail processing. It has tackled sometechnical problems with its outstanding technologies and advanced equipment.
- ♦ Multi-protections are designed such as limit, lock, fall prevention and so on.
- The product can be designed on the basis on application environment, user requirement.and other specified requirements.