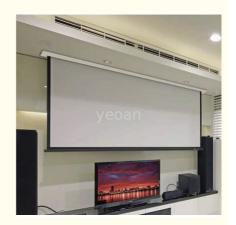

#### **Product Specification**

• Size: 100"-180"

• Frame Material: Al. Alloy With Painting

Material: Front Fabric, Back Fabric, Sound Penetration

Fabric And Others

Mount Type: Wall Mounted

• Highlight: In Ceiling projection tv screens retractable,

#### **Product Description**

- 1. Firm structure with automatic cover-plate closing system, when the screen is folded, it is concealed inside the ceiling, making it suitable for any decoration style.
- 2. Specially designed knob tension controllers prevent the screen from deformation caused by temperature difference.
- 3. The product is screw-type installed with magnet-type flap with security and convenience
- 4. The product has silent tubular motor, big spindle and integrated plate design, which ensures a stable lifting and smooth performance.
- 5. The product can be widely applied in occasions like first-class clubs, government departments, meeting rooms, home theatre, educational institutions.