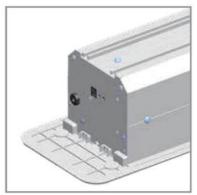

## 细节展示 Details diagram

隐藏式装置盖板,使银幕和天花融为一体 Hidden device cover plate, so that the screen and ceiling integration

旋钮式松紧调节装置,无需工具即可调整幕布平整度 Knob type elastic adjustment device, no tool can adjust the flatness of screen