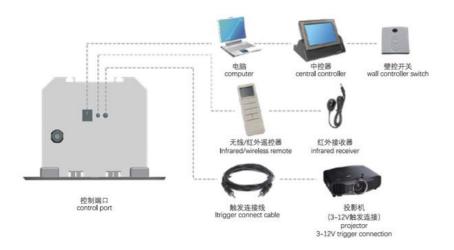

ection tv screens retractable,

Electrical church projector screens

#### **Product Description**

- 1. Firm structure with automatic cover-plate closing system, when the screen is folded, it is concealed inside the ceiling, making it suitable for any decoration style.
- 2. Specially designed knob tension controllers prevent the screen from deformation caused by temperature difference.
- 3. The product is screw-type installed with magnet-type flap with security and convenience
- 4. The product has silent tubular motor, big spindle and integrated plate design, which ensures a stable lifting and smooth performance.
- 5. The product can be widely applied in occasions like first-class clubs, government departments, meeting rooms, home theatre, educational institutions.



控制方式 Control method



## 细节展示 Details diagram



隐藏式装置盖板,使银幕和天花融为一体 Hidden device cover plate, so that the screen and ceiling integration



旋钮式松紧调节装置,无需工具即可调整幕布平整度 Knob type elastic adjustment device, no tool can adjust the flatness of screen

### X-E(X-EL)



#### yeoan Hefei Yeoan Information And Technology Co.,Ltd.



+8613866663080



zero@yeoan.com



projector-hd.com

No. 79 Kexue Avenue, Keyuan Pioneer Center, High-tech Zone, Hefei City, Anhui Province.