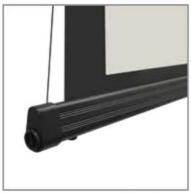

#### **Product Description**

- 1. Firm structure with automatic cover-plate closing system, when the screen is folded, it is concealed inside the ceiling, making it suitable for any decoration style.
- 2. Specially designed knob tension controllers prevent the screen from deformation caused by temperature difference.
- 3. The product is screw-type installed with magnet-type flap with security and convenience
- 4. The product has silent tubular motor, big spindle and integrated plate design, which ensures a stable lifting and smooth performance.
- 5. The product can be widely applied in occasions like first-class clubs, government departments, meeting rooms, home theatre, educational institutions.