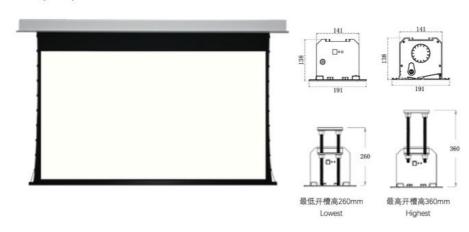

#### **Product Specification**

• Size: 100"-180"

• Frame Material: Al. Alloy With Painting

Material: Front Fabric, Back Fabric, Sound Penetration

Fabric And Others

Mount Type: Wall Mounted

• Highlight: In Ceiling projection tv screens retractable,

#### **Product Description**

- 1. Firm structure with automatic cover-plate closing system, when the screen is folded, it is concealed inside the ceiling, making it suitable for any decoration style.
- 2. Specially designed knob tension controllers prevent the screen from deformation caused by temperature difference.
- 3. The product is screw-type installed with magnet-type flap with security and convenience
- 4. The product has silent tubular motor, big spindle and integrated plate design, which ensures a stable lifting and smooth performance.
- 5. The product can be widely applied in occasions like first-class clubs, government departments, meeting rooms, home theatre, educational institutions.