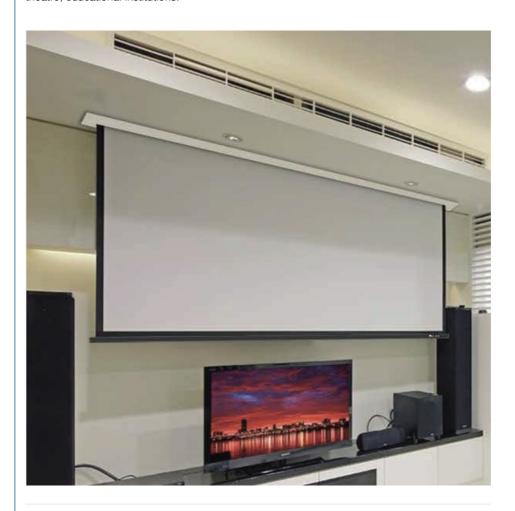

#### **Product Specification**

• Size: 100"-180"

• Frame Material: Al. Alloy With Painting

Material: Front Fabric, Back Fabric, Sound Penetration

Fabric And Others

Mount Type: Wall Mounted

• Highlight: In Ceiling projection tv screens retractable,

#### **Product Description**

- 1. Firm structure with automatic cover-plate closing system, when the screen is folded, it is concealed inside the ceiling, making it suitable for any decoration style.
- 2. Specially designed knob tension controllers prevent the screen from deformation caused by temperature difference.
- 3. The product is screw-type installed with magnet-type flap with security and convenience
- 4. The product has silent tubular motor, big spindle and integrated plate design, which ensures a stable lifting and smooth performance.
- 5. The product can be widely applied in occasions like first-class clubs, government departments, meeting rooms, home theatre, educational institutions.