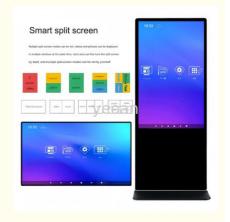

#### **Function display**

Equipped with 8G SD card storage, the vertical screen source cannot be automatically converted, and needs to be converted to split screen playback through computer software. Vertical screen and split screen playback need to be made. It is recommended to use the smart stand-alone version.