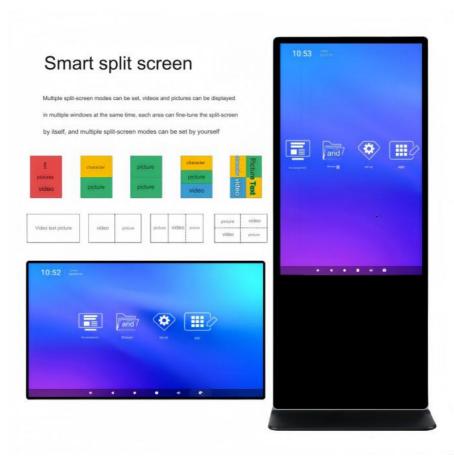

#### **Function display**

Equipped with 8G SD card storage, the vertical screen source cannot be automatically converted, and needs to be converted to split screen playback through computer software. Vertical screen and split screen playback need to be made. It is recommended to use the smart stand-alone version.