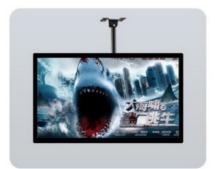

# 55inch LCD Wall Mounted Advertising Screen Display Touch Screen For Business

## **Product Specification**

Mounting Type: Wall Mounted

Power Supply: AC 100-240V, 50/60Hz

178° • Viewing Angle: • Response Time: 8 Ms . Contrast Ratio: 1200:1 Resolution: 1920x1080 55 Inch Screen Size: . Aspect Ratio: 16:9 • Display Type: LCD • Brightness: 350 Cd/m<sup>2</sup> Touch Screen: Yes