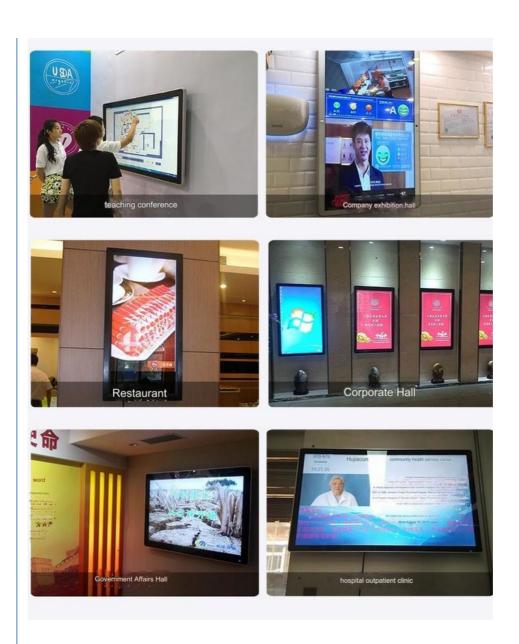

#### Description

The product uses original A-level panels from BOE/AUO/LG, and can be used with Android Windows, or domestically produced information and innovation platforms such as Lin and Tongxin infrared, nano, capacitance, and Shida, etc, to meet customers' actual application needs in multiple scenarios. The integrated cold rolling process of metal stamping, the matching of the profile frame, and the high-transmittance tempered glass have a grand and stable appearance and are widely used in business, administration, education, entertainment and other fields.