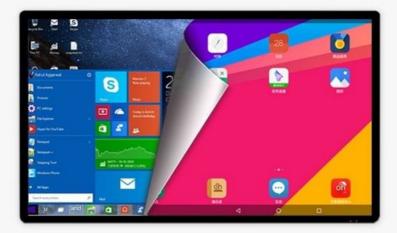

# Choose dual

system, free choice

Can install various Android apps and applications (contact customer service to test the video and feedback the smoothness of the

machine operation)

2 vertical install

3 ceiling install