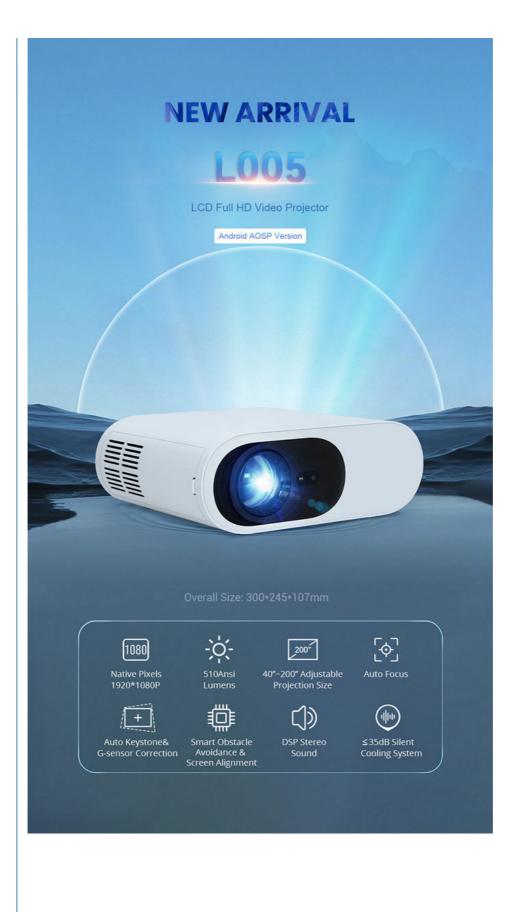

## **Product Specification**

Light Luminance: 510 ANSI Lumens

Projection Ratio: 1.37:1 Display Technology: 5" LCD

Projection Light Source: LED 30,000 Hours Life
 Standard Resolution: 1080P, Support 2K

Projection Size: 50"-180"
Aspect Ratio: 16:9
Focus Mode: AUTO
Keystone Correction: Auto

Highlights:

Native Pixels: 1920\*1080P

510Ansi 50"~180"Adjustable projection size Auto Focus Auto Keystone & G-sensor Correction

LED Light, Longer Usage Time

The projector uses a high-quality LED light source with strict quality control, and the life of the light source is longer than that of traditional bulb projectors.