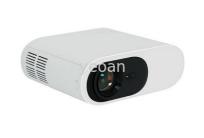

# Home Theater Portable Laser Projector TV HD 1080P 510ANSI Auto Focus Auto Keystone

## **Product Specification**

Light Luminance: 510 ANSI Lumens

Projection Ratio: 1.37:1 Display Technology: 5" LCD

Projection Light Source: LED 30,000 Hours Life
 Standard Resolution: 1080P, Support 2K

Projection Size: 50"-180"
Aspect Ratio: 16:9
Focus Mode: AUTO
Keystone Correction: Auto