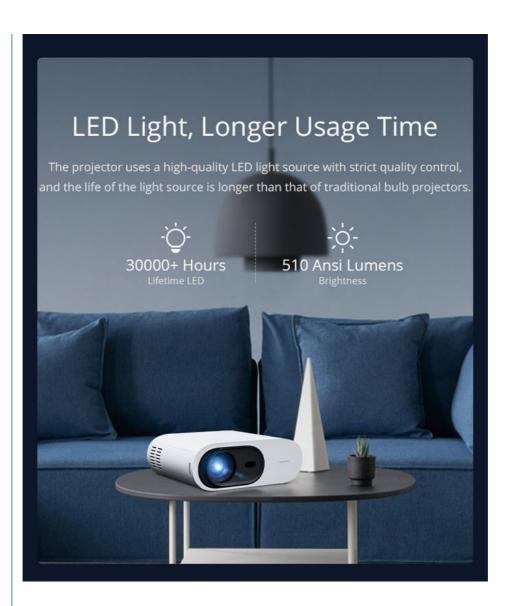

Highlights:

Native Pixels: 1920\*1080P

510Ansi 50"~180"Adjustable projection size Auto Focus Auto Keystone & G-sensor Correction

LED Light, Longer Usage Time

The projector uses a high-quality LED light source with strict quality control, and the life of the light source is longer than that of traditional bulb projectors.