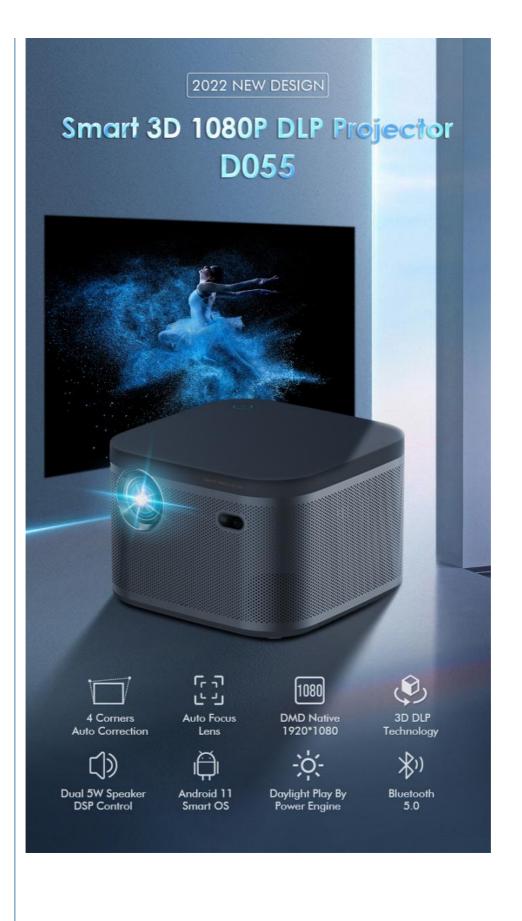

# 700ANSI 1080P DLP LED Portable HD Projector For Presentations Home Theater 4K Wifi

## **Product Specification**

Display Technology: DLPProjection Light Source: LED

Light Luminance: 700 ANSI LumensStandard Resolution: 1080P 1920X1080P

Throw Ratio: 1.2:1
Aspect Ratio: 16:9
Focus Mode: Auto
Keystone Correction: Auto

### Highlights:

Mini size and light weight, 1080P, support 4K, LED lamp with 30,000 Hours life 700ANSI high brightness, Can make easy projection any place and any time,

Focus Automaticly, Auto keystone correction (vertical+horizontal) 5G/2.4G Dual WiFi Bluetooth 5.0

Built in Airplay, Eshare, Wirelessly cast content straight from your phone to projector

Widely used at home, office, meeting room, classroom, hotel, hospital, school, church, factories and son on.

| Parameter:                                            |                                                                                                             |
|-------------------------------------------------------|-------------------------------------------------------------------------------------------------------------|
| Model                                                 | YD055                                                                                                       |
| product features                                      | Portable Smart Projector                                                                                    |
| Color                                                 | Grey                                                                                                        |
| Dimension                                             | 190X190X129.8mm                                                                                             |
| Weight                                                | 1.95kg                                                                                                      |
| Display                                               | DLP(0.33"DMD)                                                                                               |
| LED Source                                            | RGB LED                                                                                                     |
| LED Life                                              | 30000 hours                                                                                                 |
| Luminance                                             | 700 ANSI Lumens                                                                                             |
| Lamp type                                             | LED                                                                                                         |
| Resolution                                            | 1080P (1920X1080)                                                                                           |
| Projection Size                                       | 40-200 inch                                                                                                 |
| Contrast                                              | 500:1                                                                                                       |
| Projection ratio                                      | 1.2:1                                                                                                       |
| Distortion                                            | <1%                                                                                                         |
| Light Uniformity                                      | >85%                                                                                                        |
| Projection Distance                                   | 1-5m                                                                                                        |
| Aspect Ratio                                          | 16:09                                                                                                       |
| Focus mode                                            | Auto focus                                                                                                  |
|                                                       |                                                                                                             |
| Keystone Correction                                   | Automatic ±40°                                                                                              |
| Projection Mode                                       | Front, Rear, Ceiling, Rear Ceiling                                                                          |
| Off-axis function                                     | 100%                                                                                                        |
| Multi-screen Interaction                              | Eshare/Airplay/MiraCast                                                                                     |
| OS                                                    | Android11                                                                                                   |
| CPU                                                   | RK3566                                                                                                      |
|                                                       | Quad-core Cortex-A55 frequency1.8GHz                                                                        |
| GPU                                                   | Mali-G52 GPU                                                                                                |
| Running memory                                        | 2GB DDR3                                                                                                    |
| ROM                                                   | 32GB                                                                                                        |
| Wifi                                                  | Dual 2.4G/5G                                                                                                |
| BT                                                    | BT5.0                                                                                                       |
| Video format                                          | RM,RMVB,WMV,VC1,HEVC,FLV,MPEG-1,MPEG-2,MPEG4,DTS,AVS,VP9,DD,VP8<br>H.265/H.264/VP9,1080P 100fps H.265/H.264 |
| Music format                                          | MP3,DRA,MPEG-1,MPEG-2,WMA,WMA9                                                                              |
| Image Format                                          | jpg,png,bmp ,etc                                                                                            |
| Remote control                                        | BT Remote control                                                                                           |
| Speaker                                               | 2X5W                                                                                                        |
| BT Audio                                              | Support                                                                                                     |
| Mirroring Sourcing System                             | HDMI                                                                                                        |
| Optical engine power consumption                      | 71W                                                                                                         |
| Whole machine power consumption                       | 110W                                                                                                        |
| Power supply                                          | AC100-240V,50/60Hz , DC 19V 6.32A                                                                           |
| Button                                                | Power on button                                                                                             |
| Button                                                | HDMI in X1                                                                                                  |
| Connectors                                            | RJ45X1                                                                                                      |
|                                                       | USB X2                                                                                                      |
|                                                       | Fiber optic digital audio output X1                                                                         |
|                                                       | 3.5headphone output X1                                                                                      |
|                                                       |                                                                                                             |
| Acceptation                                           | DC input X1                                                                                                 |
| Accessories                                           | Remote control, power supply,user manual,HDMI cable                                                         |
| DOV 0:   W. ' ' '                                     |                                                                                                             |
| BOX Size   Weight                                     | 222X222X215mm,3440g                                                                                         |
| BOX Size   Weight Carton Size   Weight Pcs per Carton | 446x446x280mm,15.5kg                                                                                        |