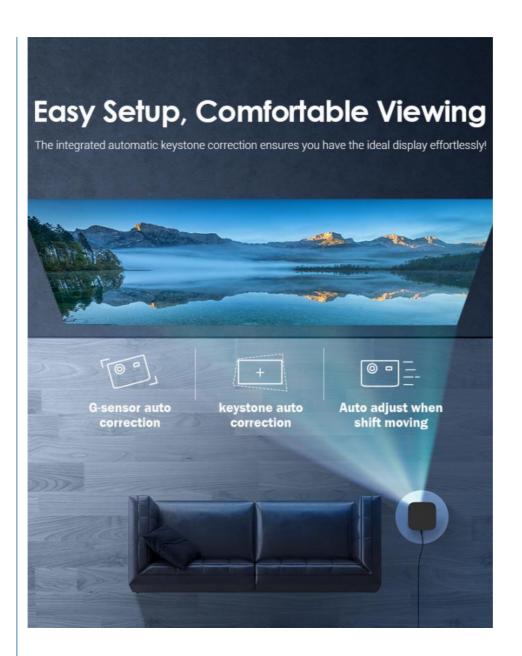

## **Product Specification**

Display Technology: DLPProjection Light Source: LED

Light Luminance: 700 ANSI LumensStandard Resolution: 1080P 1920X1080P

Throw Ratio: 1.2:1
Aspect Ratio: 16:9
Focus Mode: Auto
Keystone Correction: Auto

### Highlights:

Mini size and light weight, 1080P, support 4K, LED lamp with 30,000 Hours life 700ANSI high brightness, Can make easy projection any place and any time,

Focus Automaticly, Auto keystone correction (vertical+horizontal) 5G/2.4G Dual WiFi Bluetooth 5.0