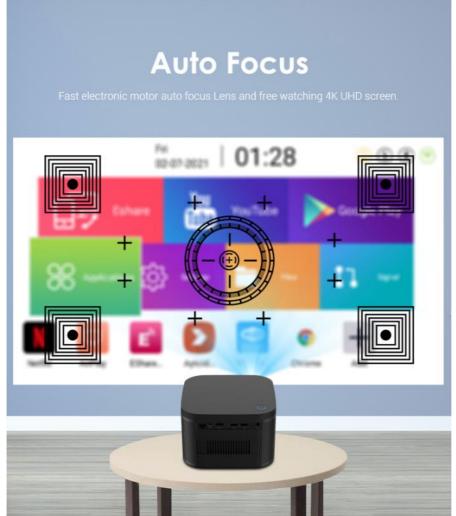

## **Product Specification**

Display Technology: DLPProjection Light Source: LED

Light Luminance: 700 ANSI LumensStandard Resolution: 1080P 1920X1080P

Throw Ratio: 1.2:1
Aspect Ratio: 16:9
Focus Mode: Auto
Keystone Correction: Auto

### Highlights:

Mini size and light weight, 1080P, support 4K, LED lamp with 30,000 Hours life 700ANSI high brightness, Can make easy projection any place and any time,

Focus Automaticly, Auto keystone correction (vertical+horizontal) 5G/2.4G Dual WiFi Bluetooth 5.0