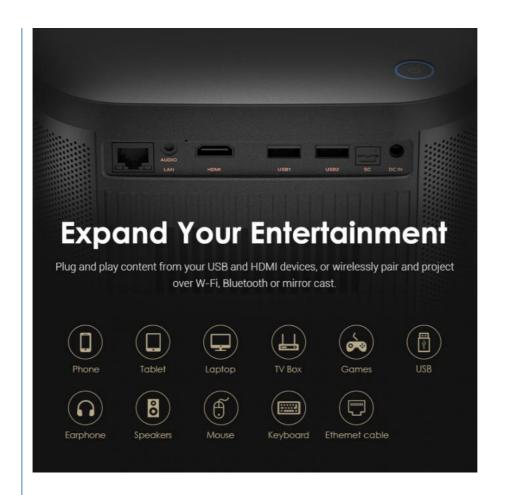

Built in Airplay, Eshare, Wirelessly cast content straight from your phone to projector

Widely used at home, office, meeting room, classroom, hotel, hospital, school, church, factories and son on.

| Parameter:                                            |                                                                                                             |
|-------------------------------------------------------|-------------------------------------------------------------------------------------------------------------|
| Model                                                 | YD055                                                                                                       |
| product features                                      | Portable Smart Projector                                                                                    |
| Color                                                 | Grey                                                                                                        |
| Dimension                                             | 190X190X129.8mm                                                                                             |
| Weight                                                | 1.95kg                                                                                                      |
| Display                                               | DLP(0.33"DMD)                                                                                               |
| LED Source                                            | RGB LED                                                                                                     |
| LED Life                                              | 30000 hours                                                                                                 |
| Luminance                                             | 700 ANSI Lumens                                                                                             |
| Lamp type                                             | LED                                                                                                         |
| Resolution                                            | 1080P (1920X1080)                                                                                           |
| Projection Size                                       | 40-200 inch                                                                                                 |
| Contrast                                              | 500:1                                                                                                       |
| Projection ratio                                      | 1.2:1                                                                                                       |
| Distortion                                            | <1%                                                                                                         |
| Light Uniformity                                      | >85%                                                                                                        |
| Projection Distance                                   | 1-5m                                                                                                        |
| Aspect Ratio                                          | 16:09                                                                                                       |
| Focus mode                                            | Auto focus                                                                                                  |
|                                                       |                                                                                                             |
| Keystone Correction                                   | Automatic ±40°                                                                                              |
| Projection Mode                                       | Front, Rear, Ceiling, Rear Ceiling                                                                          |
| Off-axis function                                     | 100%                                                                                                        |
| Multi-screen Interaction                              | Eshare/Airplay/MiraCast                                                                                     |
| OS                                                    | Android11                                                                                                   |
| CPU                                                   | RK3566                                                                                                      |
|                                                       | Quad-core Cortex-A55 frequency1.8GHz                                                                        |
| GPU                                                   | Mali-G52 GPU                                                                                                |
| Running memory                                        | 2GB DDR3                                                                                                    |
| ROM                                                   | 32GB                                                                                                        |
| Wifi                                                  | Dual 2.4G/5G                                                                                                |
| BT                                                    | BT5.0                                                                                                       |
| Video format                                          | RM,RMVB,WMV,VC1,HEVC,FLV,MPEG-1,MPEG-2,MPEG4,DTS,AVS,VP9,DD,VP8<br>H.265/H.264/VP9,1080P 100fps H.265/H.264 |
| Music format                                          | MP3,DRA,MPEG-1,MPEG-2,WMA,WMA9                                                                              |
| Image Format                                          | jpg,png,bmp ,etc                                                                                            |
| Remote control                                        | BT Remote control                                                                                           |
| Speaker                                               | 2X5W                                                                                                        |
| BT Audio                                              | Support                                                                                                     |
| Mirroring Sourcing System                             | HDMI                                                                                                        |
| Optical engine power consumption                      | 71W                                                                                                         |
| Whole machine power consumption                       | 110W                                                                                                        |
| Power supply                                          | AC100-240V,50/60Hz , DC 19V 6.32A                                                                           |
| Button                                                | Power on button                                                                                             |
| Button                                                | HDMI in X1                                                                                                  |
| Connectors                                            | RJ45X1                                                                                                      |
|                                                       | USB X2                                                                                                      |
|                                                       | Fiber optic digital audio output X1                                                                         |
|                                                       | 3.5headphone output X1                                                                                      |
|                                                       |                                                                                                             |
| Acceptation                                           | DC input X1                                                                                                 |
| Accessories                                           | Remote control, power supply,user manual,HDMI cable                                                         |
| DOV 0:   W. ' ' '                                     |                                                                                                             |
| BOX Size   Weight                                     | 222X222X215mm,3440g                                                                                         |
| BOX Size   Weight Carton Size   Weight Pcs per Carton | 446x446x280mm,15.5kg                                                                                        |