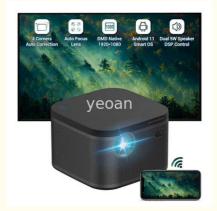

### Highlights:

Mini size and light weight, 1080P, support 4K, LED lamp with 30,000 Hours life 700ANSI high brightness, Can make easy projection any place and any time,

Focus Automaticly, Auto keystone correction (vertical+horizontal) 5G/2.4G Dual WiFi Bluetooth 5.0

Built in Airplay, Eshare, Wirelessly cast content straight from your phone to projector

Widely used at home, office, meeting room, classroom, hotel, hospital, school, church, factories and son on.

| Parameter:                                            |                                                                                                             |
|-------------------------------------------------------|-------------------------------------------------------------------------------------------------------------|
| Model                                                 | YD055                                                                                                       |
| product features                                      | Portable Smart Projector                                                                                    |
| Color                                                 | Grey                                                                                                        |
| Dimension                                             | 190X190X129.8mm                                                                                             |
| Weight                                                | 1.95kg                                                                                                      |
| Display                                               | DLP(0.33"DMD)                                                                                               |
| LED Source                                            | RGB LED                                                                                                     |
| LED Life                                              | 30000 hours                                                                                                 |
| Luminance                                             | 700 ANSI Lumens                                                                                             |
| Lamp type                                             | LED                                                                                                         |
| Resolution                                            | 1080P (1920X1080)                                                                                           |
| Projection Size                                       | 40-200 inch                                                                                                 |
| Contrast                                              | 500:1                                                                                                       |
| Projection ratio                                      | 1.2:1                                                                                                       |
| Distortion                                            | <1%                                                                                                         |
| Light Uniformity                                      | >85%                                                                                                        |
| Projection Distance                                   | 1-5m                                                                                                        |
| Aspect Ratio                                          | 16:09                                                                                                       |
| Focus mode                                            | Auto focus                                                                                                  |
|                                                       |                                                                                                             |
| Keystone Correction                                   | Automatic ±40°                                                                                              |
| Projection Mode                                       | Front, Rear, Ceiling, Rear Ceiling                                                                          |
| Off-axis function                                     | 100%                                                                                                        |
| Multi-screen Interaction                              | Eshare/Airplay/MiraCast                                                                                     |
| OS                                                    | Android11                                                                                                   |
| CPU                                                   | RK3566                                                                                                      |
|                                                       | Quad-core Cortex-A55 frequency1.8GHz                                                                        |
| GPU                                                   | Mali-G52 GPU                                                                                                |
| Running memory                                        | 2GB DDR3                                                                                                    |
| ROM                                                   | 32GB                                                                                                        |
| Wifi                                                  | Dual 2.4G/5G                                                                                                |
| BT                                                    | BT5.0                                                                                                       |
| Video format                                          | RM,RMVB,WMV,VC1,HEVC,FLV,MPEG-1,MPEG-2,MPEG4,DTS,AVS,VP9,DD,VP8<br>H.265/H.264/VP9,1080P 100fps H.265/H.264 |
| Music format                                          | MP3,DRA,MPEG-1,MPEG-2,WMA,WMA9                                                                              |
| Image Format                                          | jpg,png,bmp ,etc                                                                                            |
| Remote control                                        | BT Remote control                                                                                           |
| Speaker                                               | 2X5W                                                                                                        |
| BT Audio                                              | Support                                                                                                     |
| Mirroring Sourcing System                             | HDMI                                                                                                        |
| Optical engine power consumption                      | 71W                                                                                                         |
| Whole machine power consumption                       | 110W                                                                                                        |
| Power supply                                          | AC100-240V,50/60Hz , DC 19V 6.32A                                                                           |
| Button                                                | Power on button                                                                                             |
| Button                                                | HDMI in X1                                                                                                  |
| Connectors                                            | RJ45X1                                                                                                      |
|                                                       | USB X2                                                                                                      |
|                                                       | Fiber optic digital audio output X1                                                                         |
|                                                       | 3.5headphone output X1                                                                                      |
|                                                       |                                                                                                             |
| Acceptation                                           | DC input X1                                                                                                 |
| Accessories                                           | Remote control, power supply,user manual,HDMI cable                                                         |
| DOV 0:   W. ' ' '                                     |                                                                                                             |
| BOX Size   Weight                                     | 222X222X215mm,3440g                                                                                         |
| BOX Size   Weight Carton Size   Weight Pcs per Carton | 446x446x280mm,15.5kg                                                                                        |