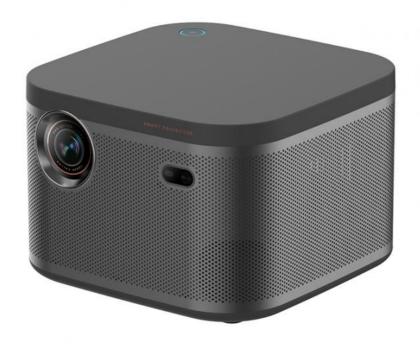

## **Product Specification**

Display Technology: DLPProjection Light Source: LED

Light Luminance: 700 ANSI LumensStandard Resolution: 1080P 1920X1080P

Throw Ratio: 1.2:1
Aspect Ratio: 16:9
Focus Mode: Auto
Keystone Correction: Auto

Built in Airplay, Eshare, Wirelessly cast content straight from your phone to projector

Widely used at home, office, meeting room, classroom, hotel, hospital, school, church, factories and son on.

| Parameter:                                            |                                                                                                             |
|-------------------------------------------------------|-------------------------------------------------------------------------------------------------------------|
| Model                                                 | YD055                                                                                                       |
| product features                                      | Portable Smart Projector                                                                                    |
| Color                                                 | Grey                                                                                                        |
| Dimension                                             | 190X190X129.8mm                                                                                             |
| Weight                                                | 1.95kg                                                                                                      |
| Display                                               | DLP(0.33"DMD)                                                                                               |
| LED Source                                            | RGB LED                                                                                                     |
| LED Life                                              | 30000 hours                                                                                                 |
| Luminance                                             | 700 ANSI Lumens                                                                                             |
| Lamp type                                             | LED                                                                                                         |
| Resolution                                            | 1080P (1920X1080)                                                                                           |
| Projection Size                                       | 40-200 inch                                                                                                 |
| Contrast                                              | 500:1                                                                                                       |
| Projection ratio                                      | 1.2:1                                                                                                       |
| Distortion                                            | <1%                                                                                                         |
| Light Uniformity                                      | >85%                                                                                                        |
| Projection Distance                                   | 1-5m                                                                                                        |
| Aspect Ratio                                          | 16:09                                                                                                       |
| Focus mode                                            | Auto focus                                                                                                  |
|                                                       |                                                                                                             |
| Keystone Correction                                   | Automatic ±40°                                                                                              |
| Projection Mode                                       | Front, Rear, Ceiling, Rear Ceiling                                                                          |
| Off-axis function                                     | 100%                                                                                                        |
| Multi-screen Interaction                              | Eshare/Airplay/MiraCast                                                                                     |
| OS                                                    | Android11                                                                                                   |
| CPU                                                   | RK3566                                                                                                      |
|                                                       | Quad-core Cortex-A55 frequency1.8GHz                                                                        |
| GPU                                                   | Mali-G52 GPU                                                                                                |
| Running memory                                        | 2GB DDR3                                                                                                    |
| ROM                                                   | 32GB                                                                                                        |
| Wifi                                                  | Dual 2.4G/5G                                                                                                |
| BT                                                    | BT5.0                                                                                                       |
| Video format                                          | RM,RMVB,WMV,VC1,HEVC,FLV,MPEG-1,MPEG-2,MPEG4,DTS,AVS,VP9,DD,VP8<br>H.265/H.264/VP9,1080P 100fps H.265/H.264 |
| Music format                                          | MP3,DRA,MPEG-1,MPEG-2,WMA,WMA9                                                                              |
| Image Format                                          | jpg,png,bmp ,etc                                                                                            |
| Remote control                                        | BT Remote control                                                                                           |
| Speaker                                               | 2X5W                                                                                                        |
| BT Audio                                              | Support                                                                                                     |
| Mirroring Sourcing System                             | HDMI                                                                                                        |
| Optical engine power consumption                      | 71W                                                                                                         |
| Whole machine power consumption                       | 110W                                                                                                        |
| Power supply                                          | AC100-240V,50/60Hz , DC 19V 6.32A                                                                           |
| Button                                                | Power on button                                                                                             |
| Button                                                | HDMI in X1                                                                                                  |
| Connectors                                            | RJ45X1                                                                                                      |
|                                                       | USB X2                                                                                                      |
|                                                       | Fiber optic digital audio output X1                                                                         |
|                                                       | 3.5headphone output X1                                                                                      |
|                                                       |                                                                                                             |
| Acceptation                                           | DC input X1                                                                                                 |
| Accessories                                           | Remote control, power supply,user manual,HDMI cable                                                         |
| DOV 0:   W. ' ' '                                     |                                                                                                             |
| BOX Size   Weight                                     | 222X222X215mm,3440g                                                                                         |
| BOX Size   Weight Carton Size   Weight Pcs per Carton | 446x446x280mm,15.5kg                                                                                        |