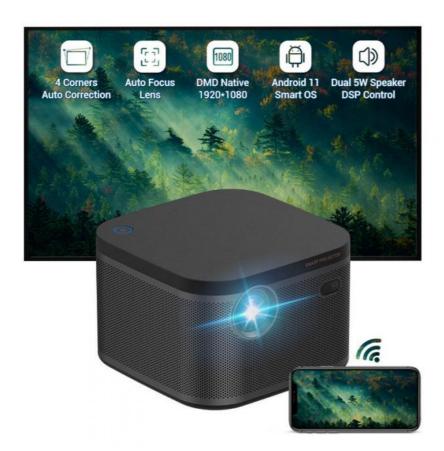

### Highlights:

Mini size and light weight, 1080P, support 4K, LED lamp with 30,000 Hours life 700ANSI high brightness, Can make easy projection any place and any time,

Focus Automaticly, Auto keystone correction (vertical+horizontal) 5G/2.4G Dual WiFi Bluetooth 5.0

Built in Airplay, Eshare, Wirelessly cast content straight from your phone to projector

Widely used at home, office, meeting room, classroom, hotel, hospital, school, church, factories and son on.

| Parameter:                                            |                                                                                                             |
|-------------------------------------------------------|-------------------------------------------------------------------------------------------------------------|
| Model                                                 | YD055                                                                                                       |
| product features                                      | Portable Smart Projector                                                                                    |
| Color                                                 | Grey                                                                                                        |
| Dimension                                             | 190X190X129.8mm                                                                                             |
| Weight                                                | 1.95kg                                                                                                      |
| Display                                               | DLP(0.33"DMD)                                                                                               |
| LED Source                                            | RGB LED                                                                                                     |
| LED Life                                              | 30000 hours                                                                                                 |
| Luminance                                             | 700 ANSI Lumens                                                                                             |
| Lamp type                                             | LED                                                                                                         |
| Resolution                                            | 1080P (1920X1080)                                                                                           |
| Projection Size                                       | 40-200 inch                                                                                                 |
| Contrast                                              | 500:1                                                                                                       |
| Projection ratio                                      | 1.2:1                                                                                                       |
| Distortion                                            | <1%                                                                                                         |
| Light Uniformity                                      | >85%                                                                                                        |
| Projection Distance                                   | 1-5m                                                                                                        |
| Aspect Ratio                                          | 16:09                                                                                                       |
| Focus mode                                            | Auto focus                                                                                                  |
|                                                       |                                                                                                             |
| Keystone Correction                                   | Automatic ±40°                                                                                              |
| Projection Mode                                       | Front, Rear, Ceiling, Rear Ceiling                                                                          |
| Off-axis function                                     | 100%                                                                                                        |
| Multi-screen Interaction                              | Eshare/Airplay/MiraCast                                                                                     |
| OS                                                    | Android11                                                                                                   |
| CPU                                                   | RK3566                                                                                                      |
|                                                       | Quad-core Cortex-A55 frequency1.8GHz                                                                        |
| GPU                                                   | Mali-G52 GPU                                                                                                |
| Running memory                                        | 2GB DDR3                                                                                                    |
| ROM                                                   | 32GB                                                                                                        |
| Wifi                                                  | Dual 2.4G/5G                                                                                                |
| BT                                                    | BT5.0                                                                                                       |
| Video format                                          | RM,RMVB,WMV,VC1,HEVC,FLV,MPEG-1,MPEG-2,MPEG4,DTS,AVS,VP9,DD,VP8<br>H.265/H.264/VP9,1080P 100fps H.265/H.264 |
| Music format                                          | MP3,DRA,MPEG-1,MPEG-2,WMA,WMA9                                                                              |
| Image Format                                          | jpg,png,bmp ,etc                                                                                            |
| Remote control                                        | BT Remote control                                                                                           |
| Speaker                                               | 2X5W                                                                                                        |
| BT Audio                                              | Support                                                                                                     |
| Mirroring Sourcing System                             | HDMI                                                                                                        |
| Optical engine power consumption                      | 71W                                                                                                         |
| Whole machine power consumption                       | 110W                                                                                                        |
| Power supply                                          | AC100-240V,50/60Hz , DC 19V 6.32A                                                                           |
| Button                                                | Power on button                                                                                             |
| Button                                                | HDMI in X1                                                                                                  |
| Connectors                                            | RJ45X1                                                                                                      |
|                                                       | USB X2                                                                                                      |
|                                                       | Fiber optic digital audio output X1                                                                         |
|                                                       | 3.5headphone output X1                                                                                      |
|                                                       |                                                                                                             |
| Acceptation                                           | DC input X1                                                                                                 |
| Accessories                                           | Remote control, power supply,user manual,HDMI cable                                                         |
| DOV 0:   W. ' ' '                                     |                                                                                                             |
| BOX Size   Weight                                     | 222X222X215mm,3440g                                                                                         |
| BOX Size   Weight Carton Size   Weight Pcs per Carton | 446x446x280mm,15.5kg                                                                                        |